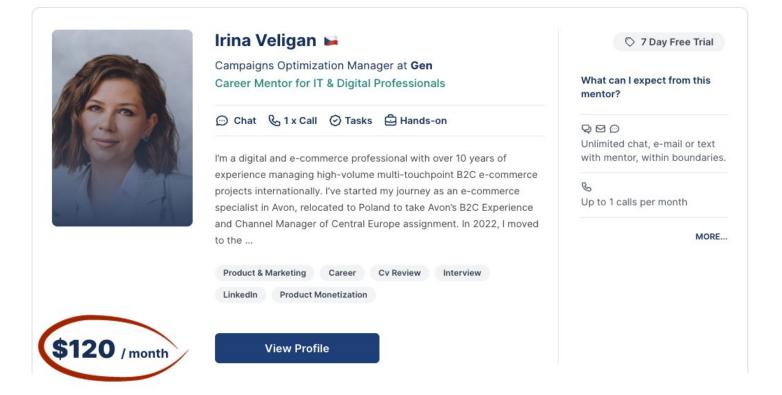

On the rest of this document you can see the pricing comparison between our Career Liftoff Teams Program and the pricing for working with Individual Coaches, which are circled in red.