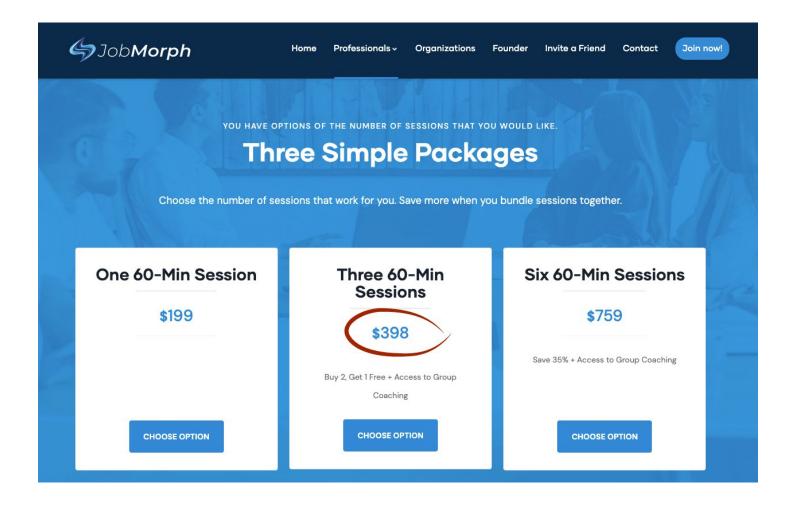

On the rest of this document you can see the pricing comparison between our Career Liftoff Teams Program and the pricing for working with Individual Coaches, which are circled in red.